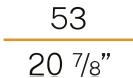

|
| LUMEN OUTPUT             | 1877lm                   |
| EFFICIENCY               | 60.5%                    |
| GLARE RATING             | UGR < 19                 |
| WEIGHT                   | 5,53 Kg                  |
| PROTECTION DEGREE        | IP20                     |
| COLOUR TOLLERANCES       | SDCM <3                  |
| PACKING DIMENSIONS (CM)  | 20,0 x 62,0 x 62,0       |
|                          |                          |



Ceiling or wall lighting fixture for interiors, with direct light emission.  $Turned\ aluminium\ structure\ in\ mat\ black\ and\ gold\ or\ white\ and\ gold\ polyacrylic\ paint.$ Pickled sheet metal wiring support plate in polyacrylic paint.  $\ \, \text{Moulded polycarbonate micro-prismatic diffuser}.$ 







#### **Technical drawing**







### **Application**



#### Polar diagram



cd/klm C0 - C180 - - - C90 - C270