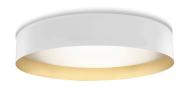

Ceiling or wall lighting fixture for interiors, with direct light emission.  $Turned\ aluminium\ structure\ in\ mat\ black\ and\ gold\ or\ white\ and\ gold\ polyacrylic\ paint.$ Pickled sheet metal wiring support plate in polyacrylic paint.  $\ \, \text{Moulded polycarbonate micro-prismatic diffuser}.$ 