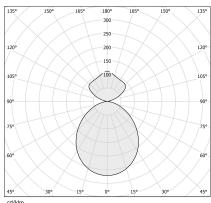

|
| EFFICIENCY               | 60.5%                    |
| GLARE RATING             | UGR < 19                 |
| WEIGHT                   | 5,53 Kg                  |
| PROTECTION DEGREE        | IP20                     |
| COLOUR TOLLERANCES       | SDCM <3                  |
| PACKING DIMENSIONS (CM)  | 20,0 x 62,0 x 62,0       |
|                          |                          |



Ceiling or wall lighting fixture for interiors, with direct light emission.  $Turned\ aluminium\ structure\ in\ mat\ black\ and\ gold\ or\ white\ and\ gold\ polyacrylic\ paint.$ Pickled sheet metal wiring support plate in polyacrylic paint.  $\ \, \text{Moulded polycarbonate micro-prismatic diffuser}.$ 







#### **Technical drawing**







### **Application**



#### Polar diagram



cd/klm C0 - C180 - - - C90 - C270